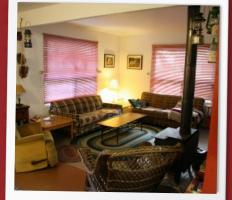

# The Cabin:

- open design, plenty of room: (1,050 sq. ft.)
- heated by a wood stove

• has a fridge, stove, coffee pot, frying pan, pots, plates, silverware and more;

- includes two queen and two twin beds;
- bathroom and shower
- BBQ, full width deck and outdoor fire pit
- master bedroom with 2nd floor deck