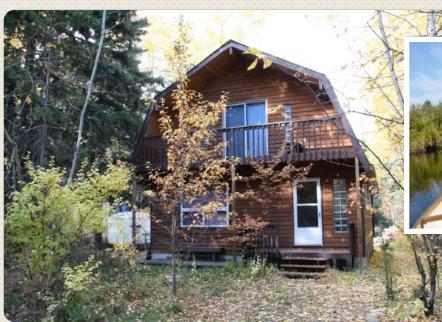

# Seba Beach Cottage For Rent

# The Cabin:

- open design, plenty of room: (1,050 sq. ft.)
- heated by a wood stove

• has a fridge, stove, coffee pot, frying pan, pots, plates, silverware and more;

- includes two queen and two twin beds;
- bathroom and shower
- BBQ, full width deck and outdoor fire pit
- master bedroom with 2nd floor deck